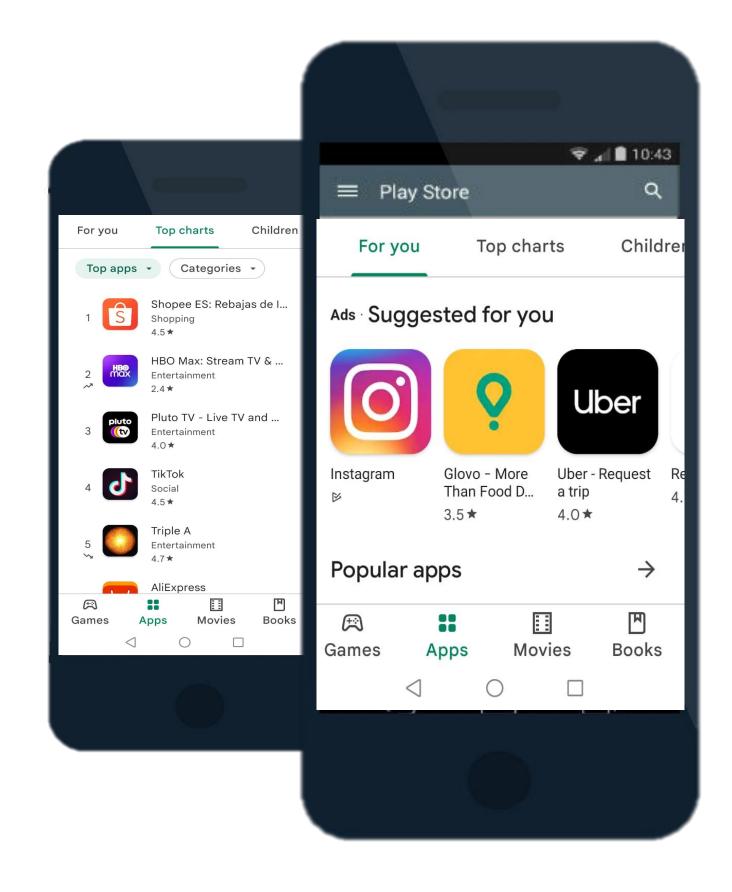

Module 4: ICT Applications for mobiles and tablets II (banking, daily, accessibility)















Module 4 ICT Applications for mobiles and tablets II (banking, daily, accessibility)

Duration: 45 minutes

Index of contents

- 1. Online banking and financial management (Monefy, Mint...)
- 2. Daily needs & Accessibility (G.Calendar, G.Maps, Sound Amplifier...)





# 4.1 Online banking and financial management

cyberseniors active ageing through ict



### Remember where to download ...



The most popular app download sites are









#### **MONEFY**



Your **financial organizer** and financial tracker; it's simple.

Keeping track of everyday purchases, bills, and everything else you spend money on has never been faster and easier with this money and productivity manager.





#### MINT: Budget planner & tracker



With this app you can track your **money expenses**, all for free.

You will also be able to view their **monthly** bills, create **budgets**, increase savings, and develop stronger financial **habits**.





## 4.2 Daily needs & Accessibility

cyberseniors active ageing through ict



#### **GOOGLE CALENDAR**



Manage your diary from your mobile, tablet or PC.

It is very **simple.** You can create **meetings**, duplicate them, invite **participants**, man